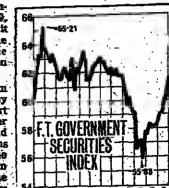

## MARKET HIGHLIGHTS OF THE WEEK

**U.K. INDICES** 

| · · · ·                | Price<br>Y'day | Change on<br>Week | 1976/7<br>High | 1976/7<br>Low |                                     | Average jan.                           | Dec.           | Dec    |
|------------------------|----------------|-------------------|----------------|---------------|-------------------------------------|----------------------------------------|----------------|--------|
| F.T. Ind. Ord. Index   | 365.3          | +10.6             | 420.8          | 265,3         | Reflects stregth in gilt-edged      | week to 7                              | 30             | 23     |
| Treasury 14% 1982      | £103           | + 14              | £103           | £98}          | Strong demand                       | FINANCIAL TIMES                        | •              |        |
| Treasury 151% 1996 'A' | £1017          | + 27              | £101]          | £99           | Yet another tap stock exhausted     | Govt. Secs. 60.89                      | 59.93          | 59.5   |
| Berry Wiggins          | 36             | + 8               | 54             | 14            | Speculative bld hopes               | Fixed interest 61.16                   |                | 59.90  |
| Daily Mail 'A'         | 220            | +12               | 223            | 148           | North Sea oil speculation           | Indstl. Ord. 364.1<br>Gold Mines 118.1 | 346.8<br>119.0 | 341,1  |
| Dunford & Elliott      | 46             | + 8               | 46             | 13            | Increased terms from Johnson & F.B. |                                        |                |        |
| F.M.C.                 | 56             | +11               | 58             | 30            | Bid hopes                           |                                        |                |        |
| Finlay (Jas.)          | 168            | +13               | 172            | 118           | Press comment                       | FT ACTUARIES                           |                | ÷      |
| Gardner (L.)           | 140            | +25               | 146            | 74            | Renewed bid hopes                   | Capital Gds. 136.60                    | 129.77         | 127.4  |
| Int. Timber            | 74             | + a               | 116            | 57            | int. figures Tuesday                | Consumer                               |                |        |
| Kode International     | 57             | +11               | 61             | 27            | Bid approach                        | (Durable) 119.52                       | 132.26         | 110.4  |
| Lep                    | 118            | +22               | 136            | 82            | Buying in thin market               | Cons. (Non-<br>Durable) 139.31         | 1 37 05        | 131.20 |
| Manchester Ship Canal  | 190            | +24               | 193            | 144           | Buying in thin market               | ind. Group 144.44                      |                |        |
| Minorco                | 186            | +28               | 250            | 154           | U.S. demand                         | 500-Share 167.97                       | 159.98         |        |
| Oil Exploration        | 104            | + 8               | 108            | 58            | North Sea oil speculation           | Financial Gp. 121.49                   |                | 111.0  |
| Rank Organisation      | 145            | +17               | 195            | - 98          | Results soon                        | All-Share 156.52                       |                |        |
| Ratners                | 63             | +10               | 64             | 32            | Int. figures                        | 20-Year Govt. 47.08                    |                |        |
| Siebens (U.K.)         | 152            | +57               | 310            | 80            | North Sea of speculation            | Red. Debs. 47.13                       |                |        |
| Viking Resources       | 74             | +10               | 76             | 381           | North Sea oil speculation           |                                        | 40.37          |        |